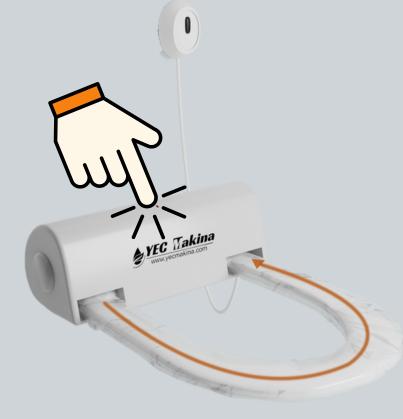

#### OPERATING MODE

When the bottom is pressed or a hand is placed in front of the sensor, the sanitary film precisely turns one round in every instant. To ensure it is only used once, the used film is destroyed by the cutter.

Activated by Stainless Steel Button

Activated by Sensor (Touch Free, 6-12cm)