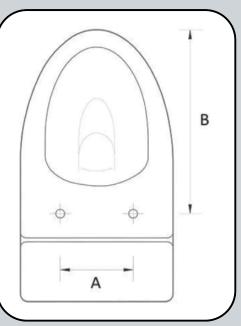

#### APPLICATION SCOPE AND CHARGING MODE

Horizontal distance: 130-200mm (Distance between two installation holes) Vertical distance: 450-490mm (From center between two installation holes to the top front of toilet bowl)