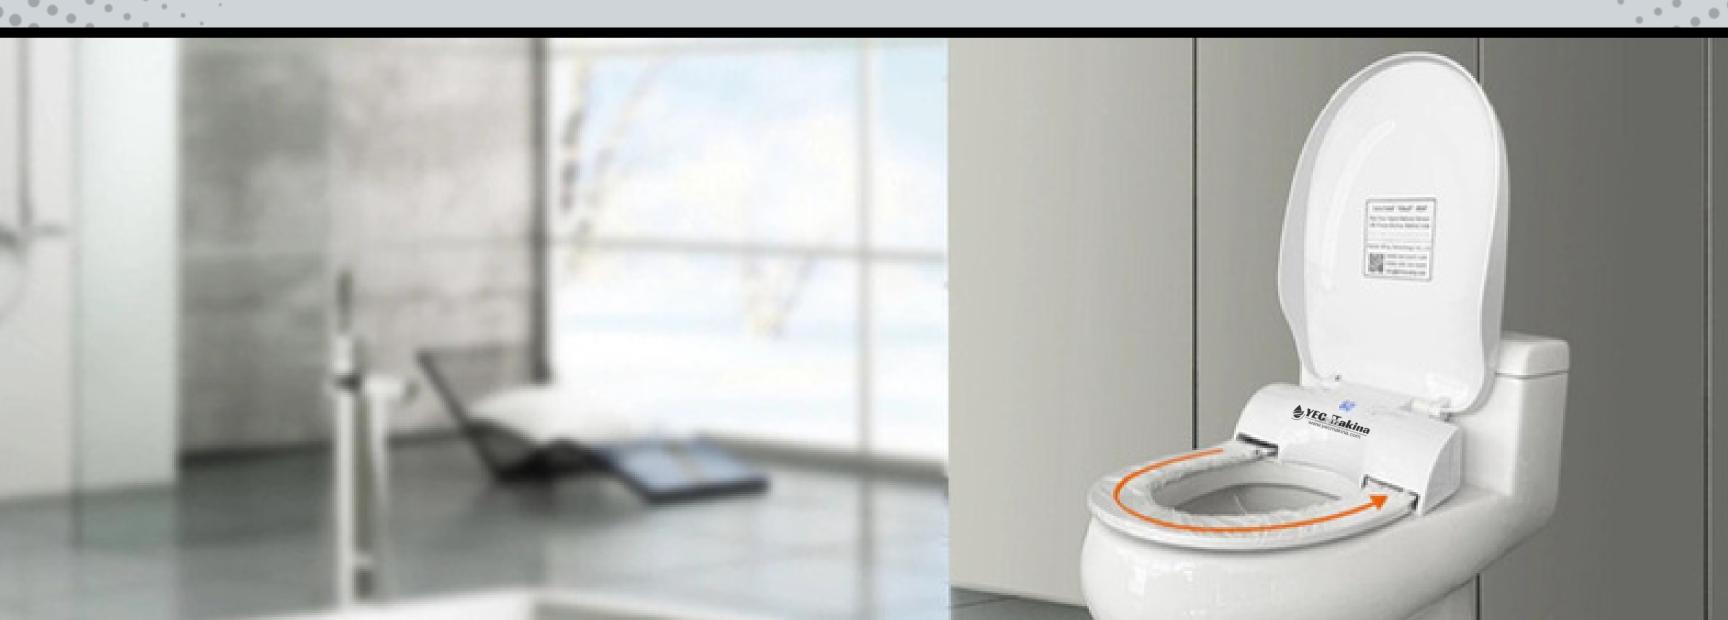

#### HYGIENIC DISPOSABLE TOILET SEAT COVER

- Beautiful and elegant appearance.
- 100% Hygiene in the restroom.
- Activated by an infrared sensor or operated by a button.
- Each Roll has 130 pcs times of hygienic seat cover
- The used film roll is cut by special slide parts, that prevent using the same roll again.
- It can be removed easily when required.
- Prevent waste usage. ( 6 Seconds of Standby time and turn the Same length of roll each time )
- Made from High-Quality ABS plastic Antistatic

**One Year Warranty** 

Infrared Sensor And Stainless Steel Bottom

Recycle Material And Film Roll

Does Not Need Continuous Electricity

#### OPERATING MODE

When the bottom is pressed or a hand is placed in front of the sensor, the sanitary film precisely turns one round in every instant. To ensure it is only used once, the used film is destroyed by the cutter.