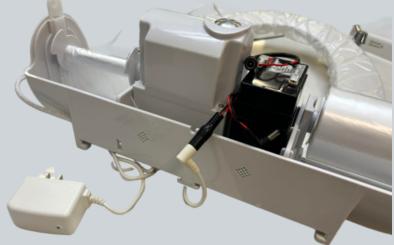

### **CONSTRUCTION & CONFIGURATION**

YEC MAKINA toilet seat is automatically controlled by a microcomputer inside.

If there is no socket available, then you have to use the battery to power the seat. This model is equipped with a lead acid battery, which can be used for about 15-20 days before it gets recharged. The battery can be fully charged within 4-6 hours.

If there is a socket beside the toilet bowl, just use the charger to directly charge the seat.