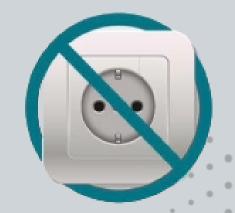

If there is no socket available, then you have to use the battery to power the seat. This model is equipped with a lead acid battery, which can be used for about 15-20 days before it gets recharged. The battery can be fully charged within 4-6 hours.

If there is a socket beside the toilet bowl, just use the charger to directly charge the seat.