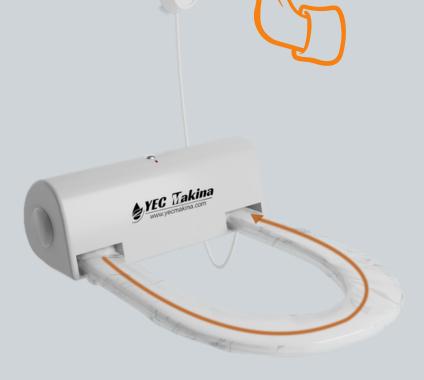

#### HYGIENIC DISPOSABLE TOILET SEAT COVER

- Beautiful and elegant appearance.
- 100% Hygiene in the restroom.
- Activated by an infrared sensor or operated by a button.
- Each Roll has 130 pcs times of hygienic seat cover
- The used film roll is cut by special slide parts, that prevent using the same roll again.
- It can be removed easily when required.
- Prevent waste usage. ( 6 Seconds of Standby time and turn the Same length of roll each time )
- Made from High-Quality ABS plastic Antistatic

**One Year Warranty** 

Infrared Sensor And Stainless Steel Bottom

Recycle Material And Film Roll

Does Not Need Continuous Electricity

#### OPERATING MODE

When the bottom is pressed or a hand is placed in front of the sensor, the sanitary film precisely turns one round in every instant. To ensure it is only used once, the used film is destroyed by the cutter.