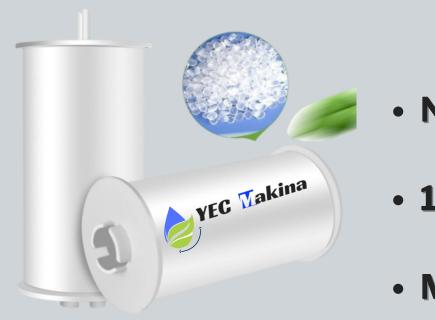

#### **HDPE sanitary Film Rolls**

- Not stick to the skin
- 130 use times per roll
- Made of food package-grade HDPE plastic

YEC Takina