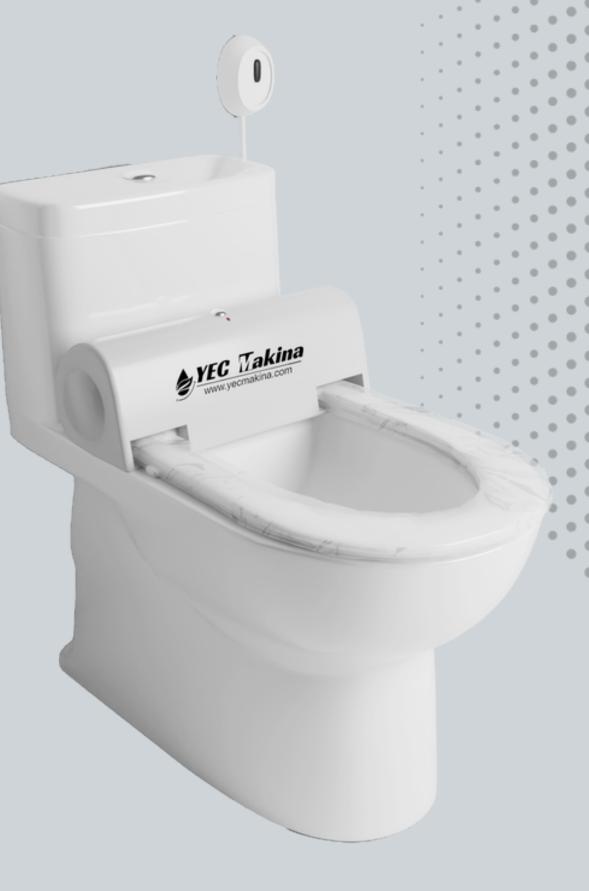

#### HYGIENIC DISPOSABLE TOILET SEAT COVER

- Beautiful and elegant appearance.
- 100% Hygiene in the restroom.
- Activated by an infrared sensor or operated by a button.
- Each Roll has 130 pcs times of hygienic seat cover
- The used film roll is cut by special slide parts, that prevent using the same roll again.
- It can be removed easily when required.
- Prevent waste usage. ( 6 Seconds of Standby time and turn the Same length of roll each time )
- Made from High-Quality ABS plastic Antistatic

**One Year Warranty** 

Infrared Sensor And Stainless Steel Bottom

Recycle Material And Film Roll

Does Not Need Continuous Electricity

Activated by Stainless Steel Button

Activated by Sensor (Touch Free, 6-12cm)