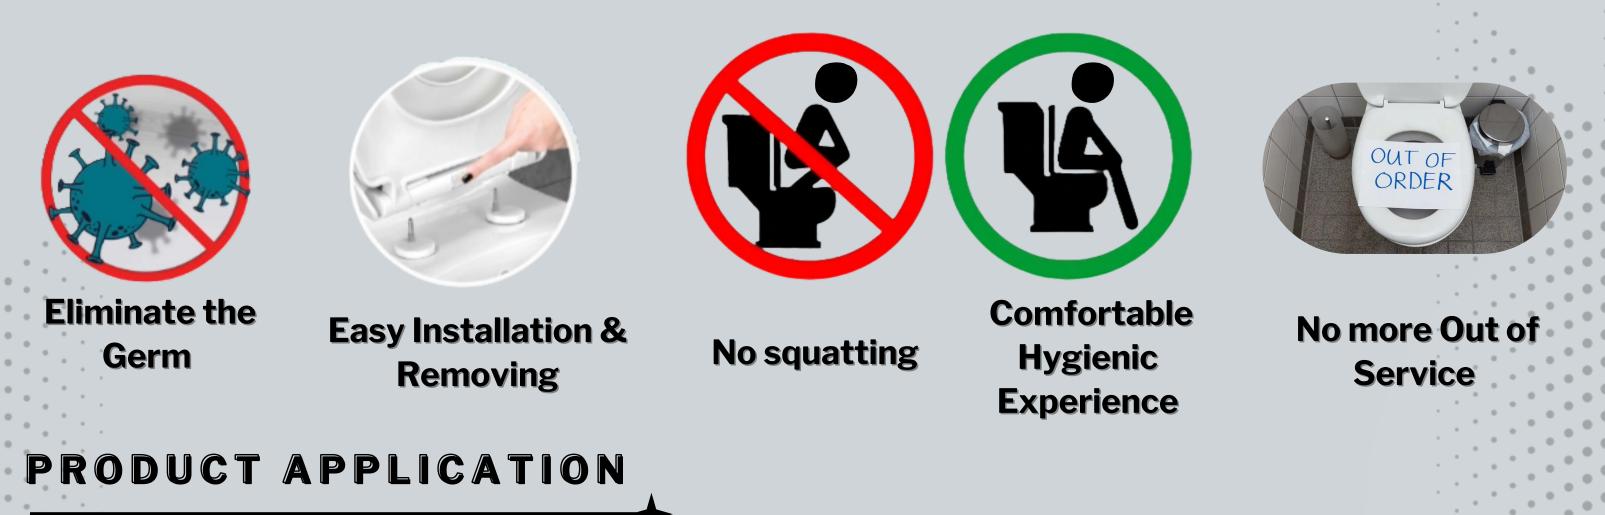

## SANITARY TOILET SEAT BENEFITS

**1.** Make sure every time a new film is cut with visible hygiene and free of bacteria cross-infection.

2. Reduce the maintenance cost, and cleaner's workload in washrooms and provide toilet users with a comfortable hygienic experience.

3. Avoid squatting on the toilet seats, help extend the lifespan of the toilet bowls, and prevent accidental injuries that may cause economic disputes.

4. Improve the overall image and service quality of the public place.

5. Effectively reduce the cost of toilet cleaning and maintenance, and reduce the amount of toilet paper

YEC MAKINA toilet seat is composed of eco-friendly materials ensuring cleanliness and health. our products meet environmental protection testing standards and have been certified by authoritative organizations

Reduce waste of usage

The intelligent seat cover is ideal for all commercially shared toilet facilities: Hotels, Restaurants, Entertainment and recreation, Beauty Salons, Clubhouses, Office Buildings, Hospitals, Shopping Malls, airports, railway stations, tourist attractions, sporting arenas, etc.